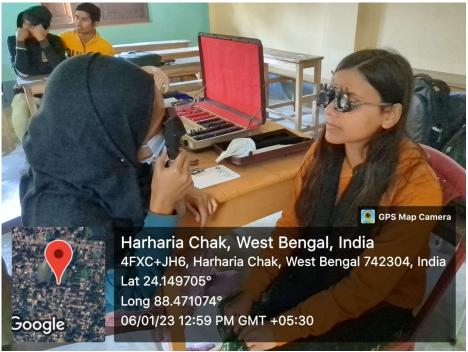

#### বিশেষ বিজ্ঞপ্তি 02.01.2023

আগামী ৬/১/২০২৩ তারিখে শুক্রবার অভিজ্ঞ ডাক্তার দ্বারা বিনামূল্যে ছাত্রছাত্রীদের চক্ষু পরীক্ষার ব্যবস্থা করা হয়েছে। উক্ত শিবিরে সকলের সহযোগিতা একান্তভাবে কাম্যা

Papia Biswas

#### TRANSCRIPTION IN ENGLISH:

One free-eye check-up camp has been organized by NSS Unit on 6/1/23. Your cooperation is highly expected.

Sd/ Papia Biswas, Programme Officer, NSS Unit-I, Murshidabad Adarsha Mahavidyalaya